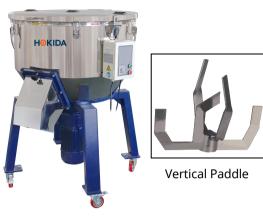

## SPECIFICATION of VERTICAL MIXER

HHS-150EB

- Stainless steel barrel and mixing blades which is easy to clean and no contamination
- Safety devices which to ensure the safety of operator and the machine itself
- Strong and durable
- Fast mixing with high efficiency and low power consumption
- Inner range : 0-15 minutes